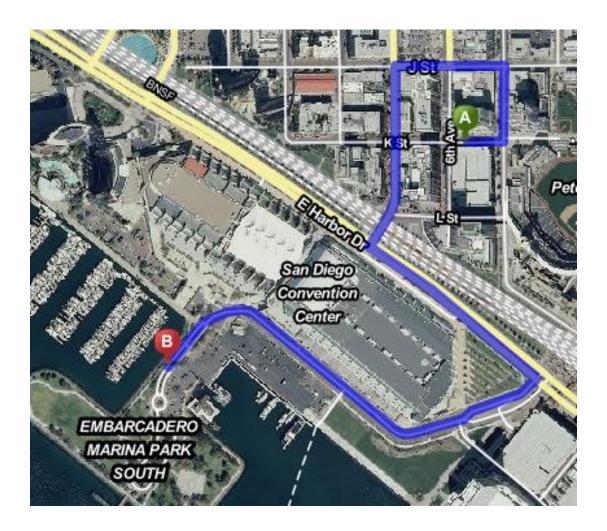

# Hilton San Diego Gaslamp: 0.79 Miles

**Driving Directions** 

Start out going east on K St toward 4th Ave.

Take the 1st **right** onto **5th Ave**.

Turn **left** onto **E Harbor Dr**.

Turn right onto Park Blvd

Park Blvd becomes Convention Way

Convention Way becomes Marina Park Way. Pass through 1 roundabout