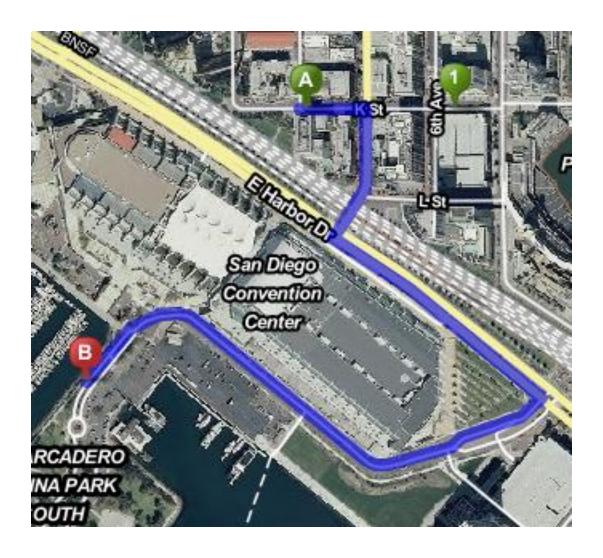

# Hilton San Diego Gaslamp: 0.79 Miles

**Driving Directions** 

Start out going east on K St toward 4th Ave.

Take the 1st **right** onto **5th Ave**.

Turn **left** onto **E Harbor Dr**.

Turn right onto Park Blvd

Park Blvd becomes Convention Way

Convention Way becomes Marina Park Way. Pass through 1 roundabout