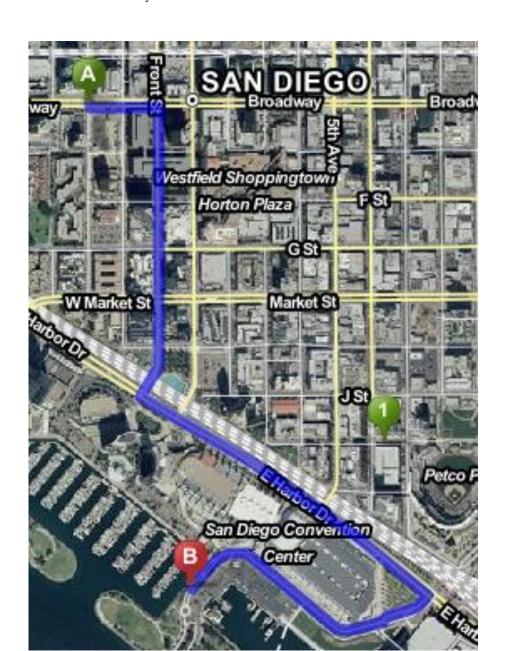

#### THE WESTIN SAN DIEGO: 1.49 Miles

**Driving Directions** 

Start out going south on State St toward W Broadway.

Take the 1st left onto W Broadway

Take the 2nd **right** onto **Front St**.

Turn left onto W Harbor Dr

Turn right onto Park Blvd

Park Blvd becomes Convention Way

Convention Way becomes Marina Park Way. Pass through 1 roundabout.