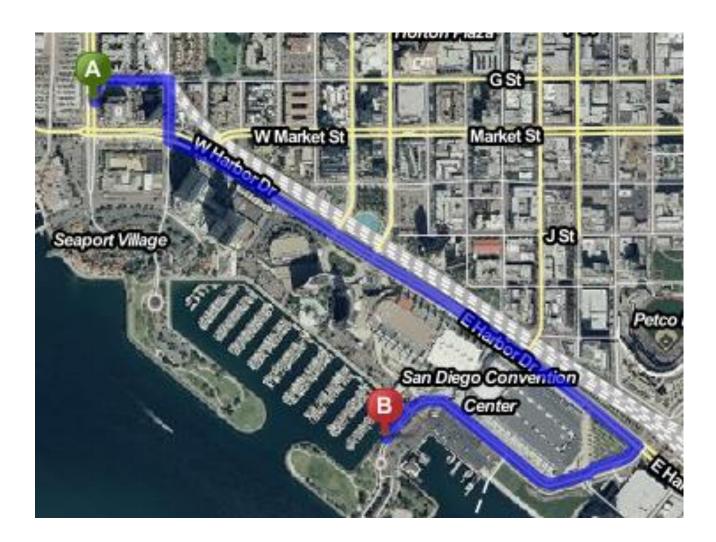

#### The Sofia Hotel Downtown: 1.45 Miles

**Driving Directions** 

Start out going west on Broadway toward 1st Ave.

Turn **left** onto **Front St**.

Turn left onto W Harbor Dr

Turn right onto Park Blvd.

Park Blvd becomes Convention Way

Convention Way becomes Marina Park Way. Pass through 1 roundabout.