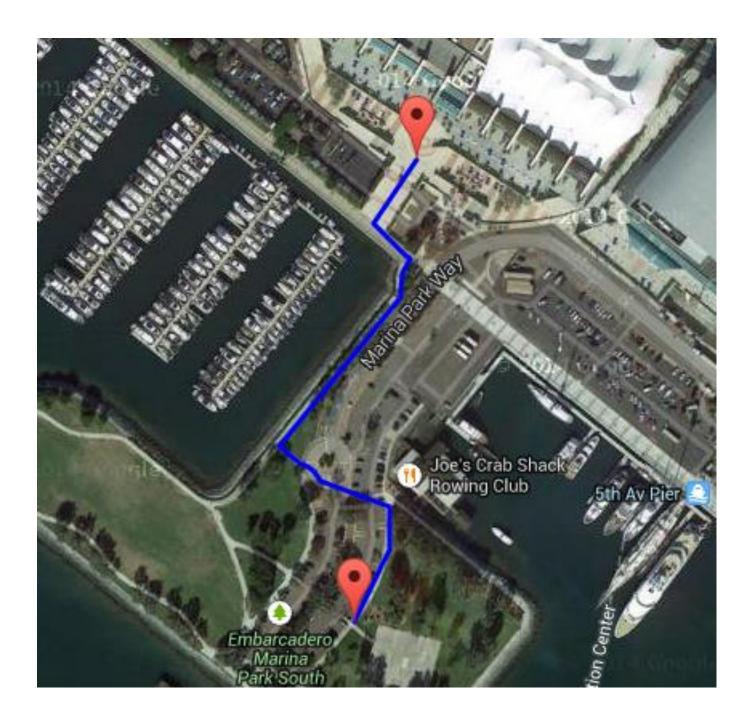

# San Diego Convention Center: 0.23 Miles

We Recommend Walking from this location

Directions

Exit rear of the Convention Center and turn left on the bay walk path

Turn **right** on path next to next to **Marina Park Way**. Pass through 1 roundabout.