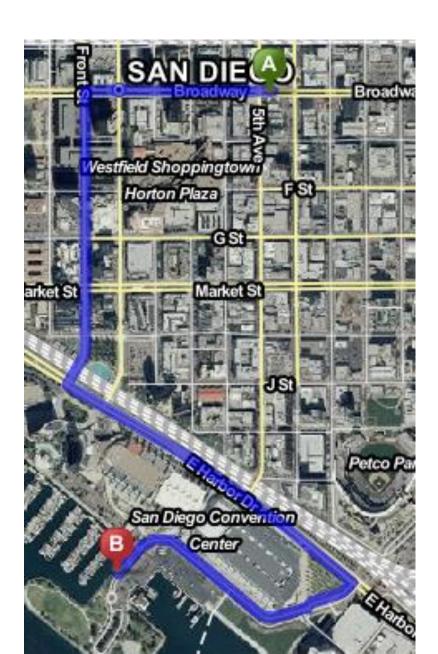

#### The Sofia Hotel Downtown: 1.45 Miles

**Driving Directions** 

Start out going west on Broadway toward 1st Ave.

Turn **left** onto **Front St**.

Turn left onto W Harbor Dr

Turn right onto Park Blvd.

Park Blvd becomes Convention Way

Convention Way becomes Marina Park Way. Pass through 1 roundabout.