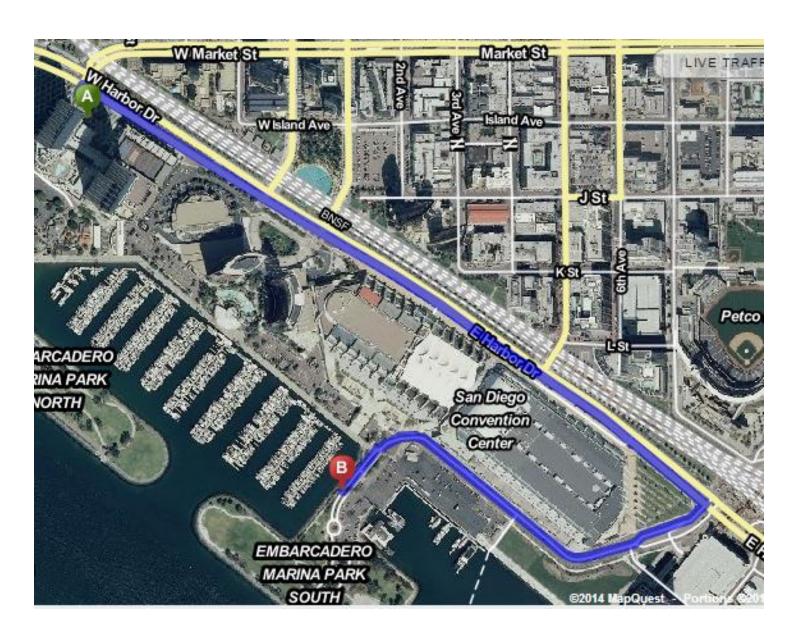

## **Manchester Grand Hyatt: 1.19 Miles**

**Driving Directions** 

Start out going northeast on Market PI toward W Harbor Dr.

Turn **right** onto **W Harbor Dr**.

Turn right onto Park Blvd

Park Blvd becomes Convention Way.

Convention Way becomes Marina Park Way. Pass through 1 roundabout.

**Courtyard San Diego Downtown: 1.68 Miles** 

**Driving Directions** 

Start out going west on Broadway toward 5th Ave

Turn left onto Front St