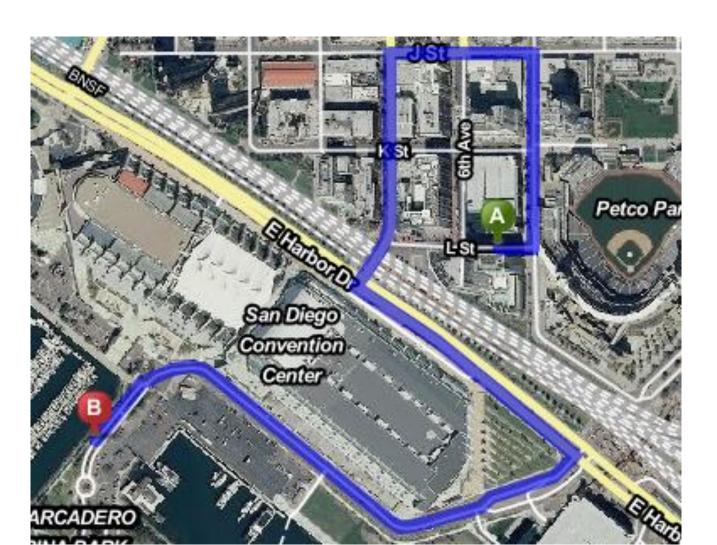

Start out going east on L St toward Tony Gwynn Dr.

Turn left onto Tony Gwynn Dr

Tony Gwynn Dr becomes 7th Ave.

Turn **left** onto **J St**.

Take the 2nd left onto 5th Ave

Turn **left** onto **E Harbor Dr**.

Turn **right** onto **Park Blvd**.

Park Blvd becomes Convention Way.

Convention Way becomes Marina Park Way. Pass through 1 roundabout.