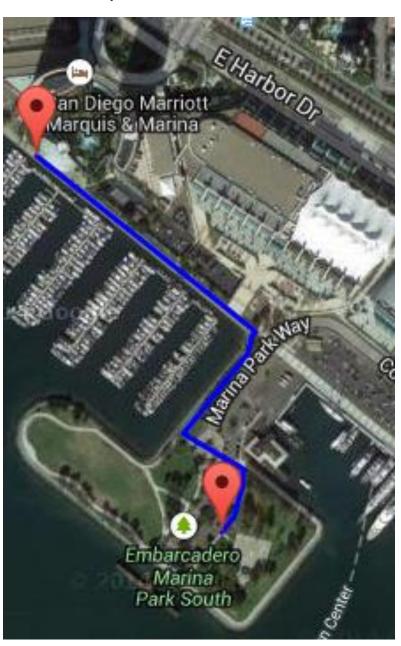

### **MARRIOT MARQUIS: 0.37 Miles**

We Recommend Walking from this Hotel

Directions

Exit the rear of the hotel.

Turn left onto bay walk

Turn right onto Marina Park Way. Pass through 1 roundabout