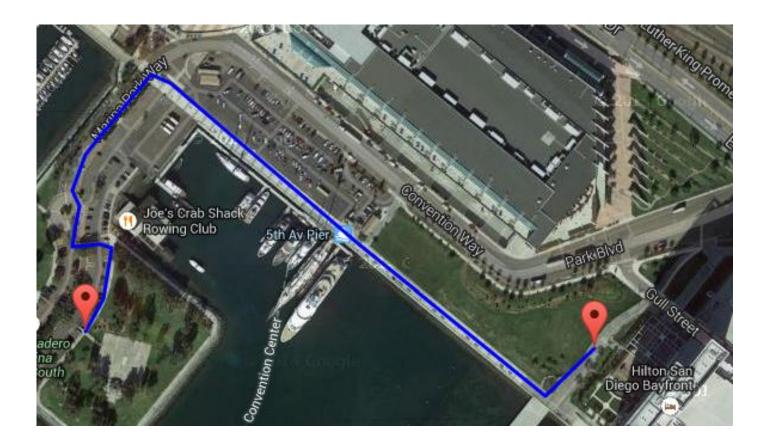

### Hilton San Diego Bayfront: 0.47 Miles

We Recommend Walking from this Hotel

Directions

Exit Hotel and go west on the bay walk path next to Park Blvd toward Convention Way.

Park Blvd becomes Convention Way.

Convention Way becomes Marina Park Way. Pass through 1 roundabout.