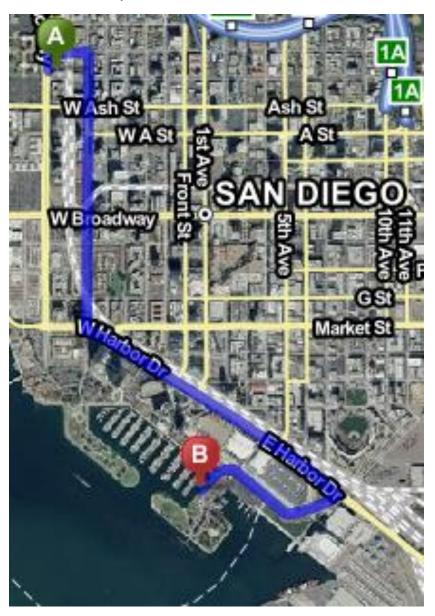

#### THE WESTIN SAN DIEGO: 1.49 Miles

**Driving Directions** 

Start out going south on State St toward W Broadway.

Take the 1st left onto W Broadway

Take the 2nd **right** onto **Front St**.

Turn left onto W Harbor Dr

Turn right onto Park Blvd

Park Blvd becomes Convention Way

Convention Way becomes Marina Park Way. Pass through 1 roundabout.