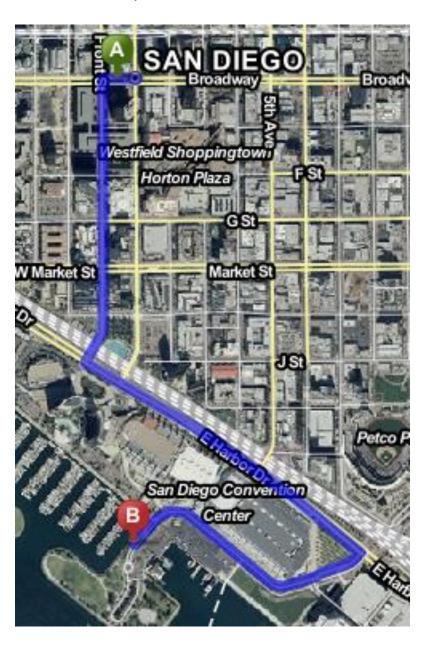

#### The Sofia Hotel Downtown: 1.45 Miles

**Driving Directions** 

Start out going west on Broadway toward 1st Ave.

Turn **left** onto **Front St**.

Turn left onto W Harbor Dr

Turn right onto Park Blvd.

Park Blvd becomes Convention Way

Convention Way becomes Marina Park Way. Pass through 1 roundabout.